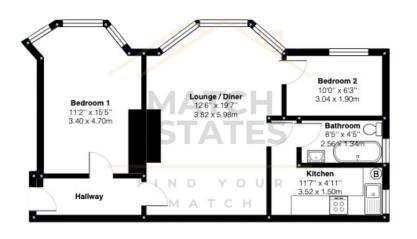

The apartment boasts two comfortable bedrooms – a generous main bedroom and a cozy single room ideal for a home office or guest room. A modern bathroom and a stylish newly installed kitchen complete this inviting space.